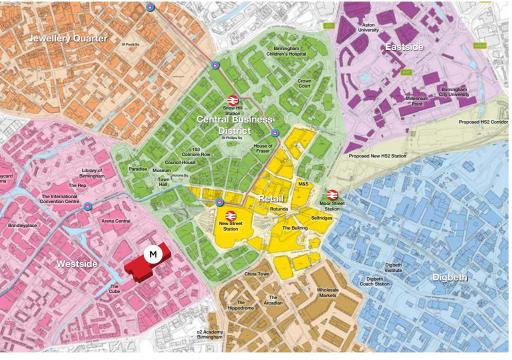

LOCATION

**5-minute** walk to
Birmingham New Street Station

**1hr 20-minutes** by train to London

**15-minutes** to Birmingham International Airport

REGULAR ENLIVENMENT EVENTS

687
PARKING SPACES

## BIRMINGHAM

10TH LARGEST CITY ECONOMY IN EUROPE

ONE OF THE FASTEST GROWING CITIES IN THE UK AND EUROPE

ONE OF THE
YOUNGEST CITIES
IN EUROPE,
WITH 40% OF
THE POPULATION
BEING UNDER 25

100,000 COMPANIES

OVER 75,000 NEW COMPANIES STARTED IN THE LAST 5 YEARS Occupiers such as **HSBC**, **Goldman Sachs**, **BT** and **AXA** have identified

Birmingham as a regional hub

for decentralising material parts

of their operations.

Key office occupiers in
Birmingham City Centre include
Deloitte, Deutsche Bank,
KPMG and PWC.

PICTURE YOURSELF