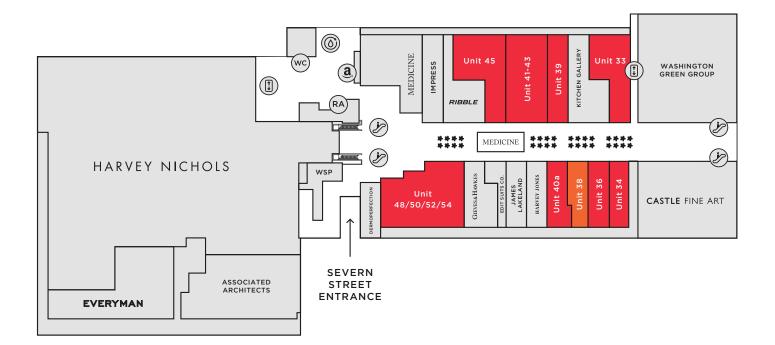

### MAILBOX LEVEL TWO

**KEY** 

Level 2

Available Units

Under Offer

#### **AVAILABLE UNITS**

| Units            | Size        |
|------------------|-------------|
| 33               | 2,383 sq ft |
| 34               | 1,150 sq ft |
| 36               | 1,229 sq ft |
| 38 (Under Offer) | 955 sq ft   |
| 39               | 1,634 sq ft |
| 40a              | 1,300 sq ft |
| 41-43            | 3,331 sq ft |
| 45               | 2,976 sq ft |
| 48-54            | 4,523 sq ft |